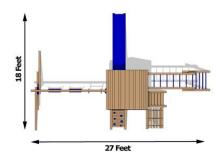

## Structure

- 100% Natural Northern White Cedar
- Play Deck Size: 70" x 70"
- Play Deck Head Room: 83"
- Play Deck Height: 60"
- (72" with Boost Package Upgrade)
- Swing Beam Height: 93"
- (105" with Boost Package Upgrade)
- Three Position Swing Beam
- Under Carriage: 4" x 4" Wrap Around
- 33" High Spindle Walls