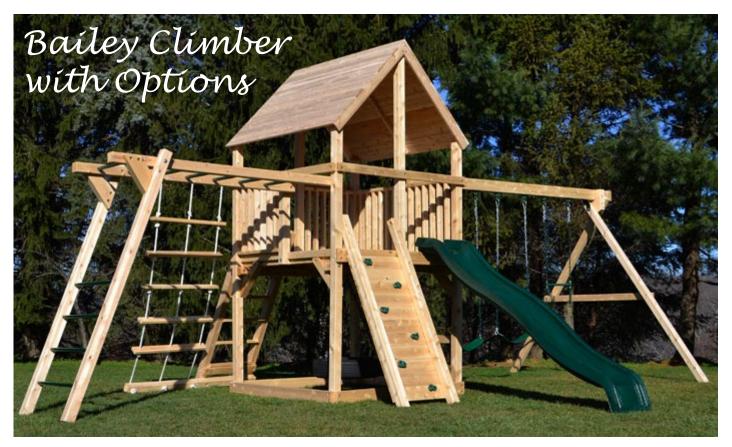

Complete your perfect backyard with this classic but elegant play set. This swing set features a large play deck, wood roof, two belt swings and a trapeze swing, monkey bars, a rope ladder and a 10-foot slide. For more information about this swing set call or <u>visit our website</u>.

## Features

- 10 Foot Wave Slide
- (12 Foot Scoop Slide with Boost Package Upgrade)
- Two Belt Swings with Vinyl Dipped Chains
- Trapeze with Handles and Vinyl Dipped Chains
- 360° Tire Swing with Vinyl Dipped Chains
- (Not Included with Boost Package Upgrade)
- Flat Step Angled Ladder
- 6' x 6' Sandbox
- Adjustable Swing Legs For Unlevel Yards
- Rock Wall Ladder
- Rope Ladder
- Monkey Bars
- Wood Roof