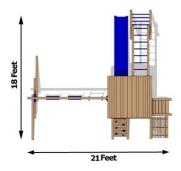

## Structure

- 100% Natural Northern White Cedar
- Play Deck Size: 70" x 70"
- Play Deck Head Room: 83"
- Play Deck Height: 60"
- (72" with Boost Package Upgrade)
- Swing Beam Height: 93"
- (105" with Boost Package Upgrade)
- Three Position Swing Beam
- Under Carriage: 4" x 4" Wrap Around
- 33" High Spindle Walls