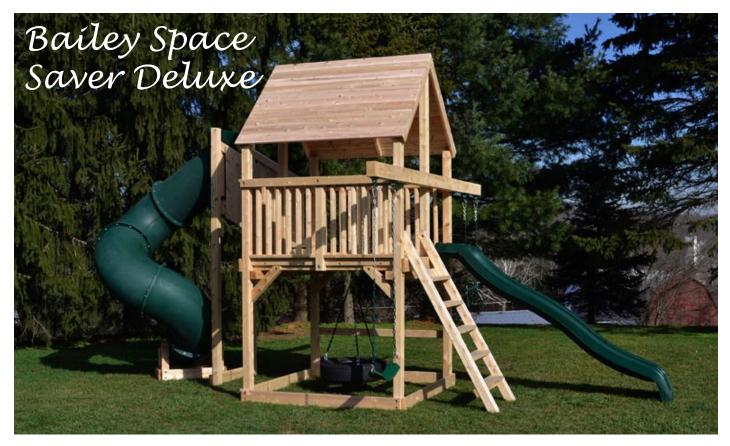

A large backyard adventure with a small footprint. The Bailey Space Saver Deluxe features a great twist tube slide and tower, a belt swing, a trapeze swing, a 360-degree tire swing, and a 10-foot wave slide. For more information about this swing set call or visit our website.

## Features

- 10 Foot Wave Slide
- Belt Swing with Vinyl Dipped Chains
- Trapeze with Handles and Vinyl Dipped Chains
- 360° Tire Swing with Vinyl Dipped Chains
- Flat Step Angled Ladder
- Wood Roof
- 6' x 6' Sandbox
- Spy Tower
- **Twist Tube Slide**