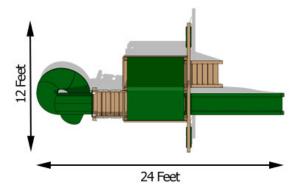

A large backyard adventure with a small footprint. The Bailey Space Saver Deluxe features a great twist tube slide and tower, a belt swing, a trapeze swing, a 360-degree tire swing, and a 10-foot wave slide. For more information about this swing set call or visit our website.