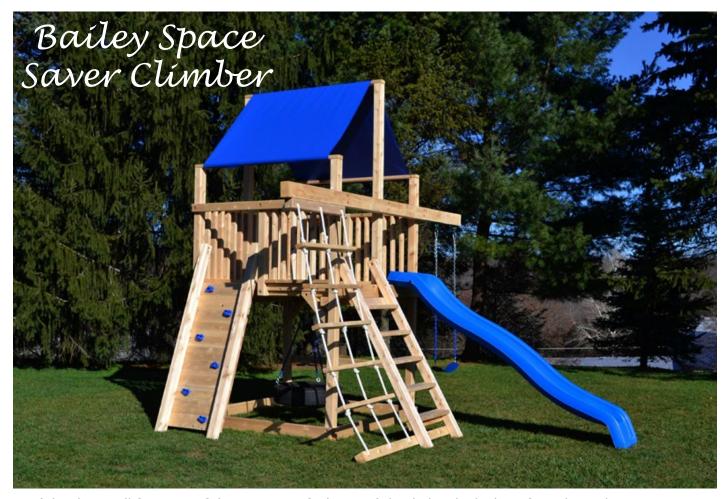

Don't let the small footprint of this swing set fool you, it's loaded with climbing fun. The Bailey Space Saver Climber features a large play deck, 360-degree tire swing, a belt swing, a rope ladder, a rock wall ladder, and a 10-foot wave slide. For more information about this swing set call or <u>visit our website</u>.

## **Features**

- 10 Foot Wave Slide
- Belt Swing with Vinyl Dipped Chains
- Rope Ladder
- 360° Tire Swing with Vinyl Dipped Chains
- Flat Step Angled Ladder
- 18 oz Heavy Vinyl Polyester Canopy
- 6' x 6' Sandbox
- Rock Wall Ladder