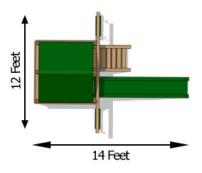

Your kids will love this wonderfully large swing set for small backyards. The Bailey Space Saver features a large 6-foot square play deck, a 360-degree tire swing, a belt swing, a trapeze, and a 10-foot wave slide. For more information about this swing set call or <u>visit our website</u>.

## Structure

- 100% Natural Northern White Cedar
- Play Deck Size: 70" x 70"
- Play Deck Head Room: 83"
- Play Deck Height: 60"
- Swing Beam Height: 93"
- Two Position Space Saver Swing Beam
- Under Carriage: 4" x 4" Wrap Around
- 33" High Spindle Walls