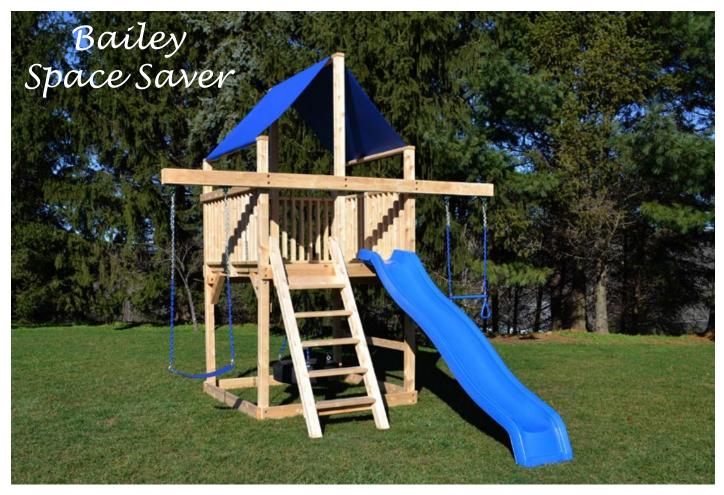

Your kids will love this wonderfully large swing set for small backyards. The Bailey Space Saver features a large 6-foot square play deck, a 360-degree tire swing, a belt swing, a trapeze, and a 10-foot wave slide. For more information about this swing set call or <u>visit our website</u>.

## Structure

- 100% Natural Northern White Cedar
- Play Deck Size: 70" x 70"
- Play Deck Head Room: 83"
- Play Deck Height: 60"
- Swing Beam Height: 93"
- Two Position Space Saver Swing Beam
- Under Carriage: 4" x 4" Wrap Around
- 33" High Spindle Walls

## Features

- 10 Foot Wave Slide
- Belt Swing with Vinyl Dipped Chains
- Trapeze with Handles and Vinyl Dipped Chains
- 360° Tire Swing with Vinyl Dipped Chains
- Flat Step Angled Ladder
- 18 oz Heavy Vinyl Polyester Canopy
- 6' x 6' Sandbox