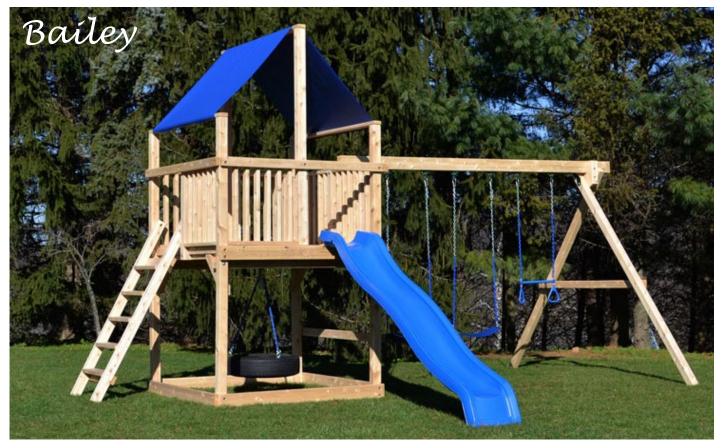

A grand scale and 100% natural Northern White Cedar make this swing set a perfect destination for fun. The Bailey features a large play deck with a 360-degree tire swing, a three-position swing beam, and a 10-foot wave slide. For more information about this swing set call or <u>visit our website</u>.

## Structure

• 100% Natural Northern White Cedar

Play Deck Size: 70" x 70"

Play Deck Head Room: 83"

Play Deck Height: 60"

• (72" with Boost Package Upgrade)

• Swing Beam Height: 93"

• (105" with Boost Package Upgrade)

Three Position Swing Beam

• Under Carriage: 4" x 4" Wrap Around

33" High Spindle Walls

## **Features**

- 10 Foot Wave Slide
- (12 Foot Scoop Slide with Boost Package Upgrade)
- Two Belt Swings with Vinyl Dipped Chains
- Trapeze with Handles and Vinyl Dipped Chains
- 360° Tire Swing with Vinyl Dipped Chains
- (Not Included with Boost Package Upgrade)
- Flat Step Angled Ladder
- 18 oz Heavy Vinyl Polyester Canopy
- 6' x 6' Sandbox
- Adjustable Swing Legs For Unlevel Yards