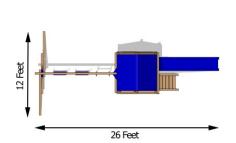

## Structure

• 100% Natural Northern White Cedar

Play Deck Size: 70" x 70"

Play Deck Head Room: 83"

Play Deck Height: 60"

• (72" with Boost Package Upgrade)

• Swing Beam Height: 93"

• (105" with Boost Package Upgrade)