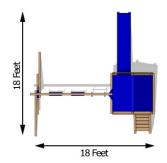

## Structure

• 100% Natural Northern White Cedar

Play Deck Size: 70" x 70"

Play Deck Head Room: 83"

Play Deck Height: 60"

• (72" with Boost Package Upgrade)

• Swing Beam Height: 93"

• (105" with Boost Package Upgrade)