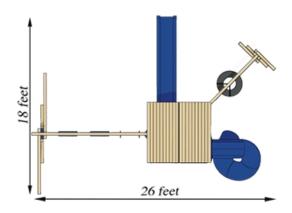

## Structure

- 100% Natural Northern White Cedar
- Play Deck Head Room: 54", 64", 90"
- Play Deck Height: 11" 84"
- Swing Beam Height: 93"
- Three Position Swing Beam
- Under Carriage: 4" x 4"
- Arched Top Cozy Walls
- Level One: 3' x 6' 5" Deck Height
- Level Two: 3' x 3' 11" Deck Height
- Level Three: 3' x 3' 3' Deck Height
- Level Four: 3' x 3' 5' Deck Height
- Level Five: 3' x 6' 7' Deck Height