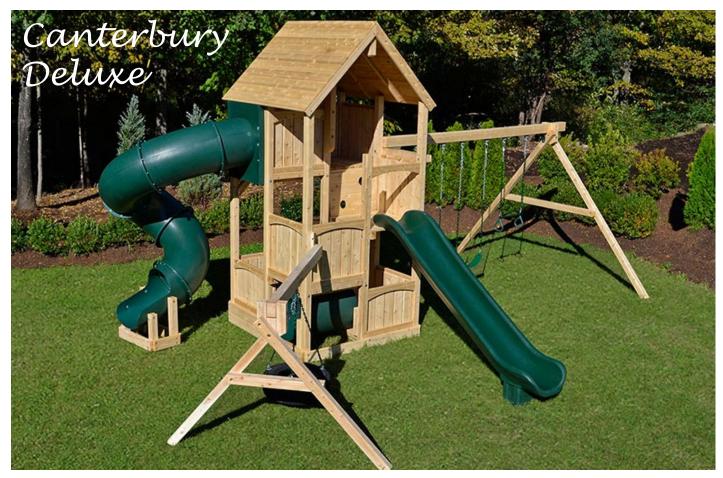

Five levels and two slides - what could be better? The Canterbury Deluxe even has a 360-degree tire swing for an extra spin on things. Complete with two belt swings and a trapeze. Features our twist tube and 10-foot scoop slides. For more information about this swing set call or <u>visit our website</u>.

## **Features**

- 10 Foot Scoop Slide
- Two Belt Swings with Vinyl Dipped Chains
- Trapeze Swing with Handles and Vinyl Dipped Chains
- Wood Roof
- Five Levels
- Adjustable Swing Legs For Unlevel Yards
- 3 Foot Crawl Tube
- Climb-up Walls
- Twist Tube Slide
- Tire Arm with 360° Tire Swing

## Structure

- 100% Natural Northern White Cedar
- Play Deck Head Room: 54", 64", 90"
- Play Deck Height: 11" 84"
- Swing Beam Height: 93"
- Three Position Swing Beam
- Under Carriage: 4" x 4"
- Arched Top Cozy Walls
- Level One: 3' x 6' 5" Deck Height
- Level Two: 3' x 3' 11" Deck Height
- Level Three: 3' x 3' 3' Deck Height
- Level Four: 3' x 3' 5' Deck Height
- Level Five: 3' x 6' 7' Deck Height