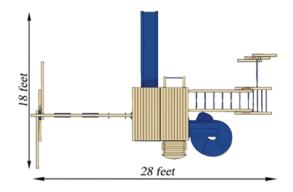

## **Features**

- 10 Foot Scoop Slide
- Two Belt Swings with Vinyl Dipped Chains
- Trapeze Swing with Handles and Vinyl Dipped Chains
- Wood Roof
- Five Levels
- Adjustable Swing Legs For Unlevel Yards
- 3 Foot Crawl Tube
- Climb-up Walls
- Twist Tube Slide
- Monkey Bars with Rings
- Turning Bar
- Crow's Nest
- Firepole & Chin-up Bar with Climbing Rope

## Structure

- 100% Natural Northern White Cedar
- Play Deck Head Room: 54", 64", 90"
- Play Deck Height: 11" 84"
- Swing Beam Height: 93"
- Three Position Swing Beam
- Under Carriage: 4" x 4"
- Arched Top Cozy Walls
- Level One: 3' x 6' 5" Deck Height
- Level Two: 3' x 3' 11" Deck Height
- Level Three: 3' x 3' 3' Deck Height
- Level Four: 3' x 3' 5' Deck Height
- Level Five: 3' x 6' 7' Deck Height