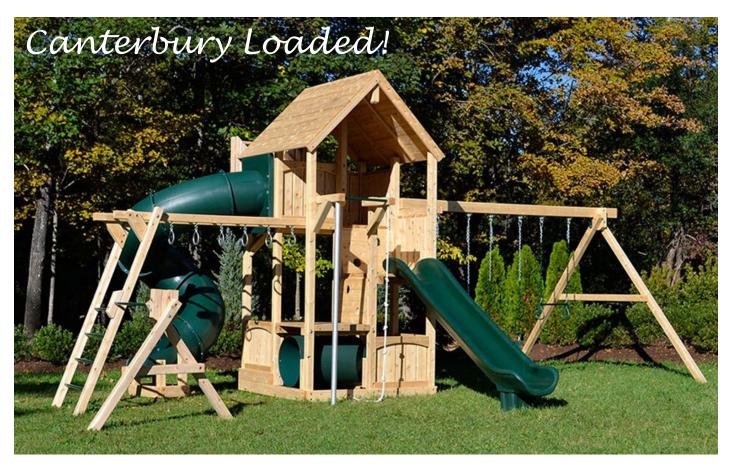

Having trouble choosing between all of our super-cool features? Don't settle - you can have them all! The Canterbury Loaded combines everything under the sun to bring brightness and wonder right to your back-yard. For more information about this swing set call or <u>visit our website</u>.

## **Features**

- 10 Foot Scoop Slide
- Two Belt Swings with Vinyl Dipped Chains
- Trapeze Swing with Handles and Vinyl Dipped Chains
- Wood Roof
- Five Levels
- Adjustable Swing Legs For Unlevel Yards
- 3 Foot Crawl Tube
- Climb-up Walls
- Twist Tube Slide
- Monkey Bars with Rings
- Turning Bar
- Crow's Nest
- Firepole & Chin-up Bar with Climbing Rope

## Structure

- 100% Natural Northern White Cedar
- Play Deck Head Room: 54", 64", 90"
- Play Deck Height: 11" 84"
- Swing Beam Height: 93"
- Three Position Swing Beam
- Under Carriage: 4" x 4"
- Arched Top Cozy Walls
- Level One: 3' x 6' 5" Deck Height
- Level Two: 3' x 3' 11" Deck Height
- Level Three: 3' x 3' 3' Deck Height
- Level Four: 3' x 3' 5' Deck Height
- Level Five: 3' x 6' 7' Deck Height