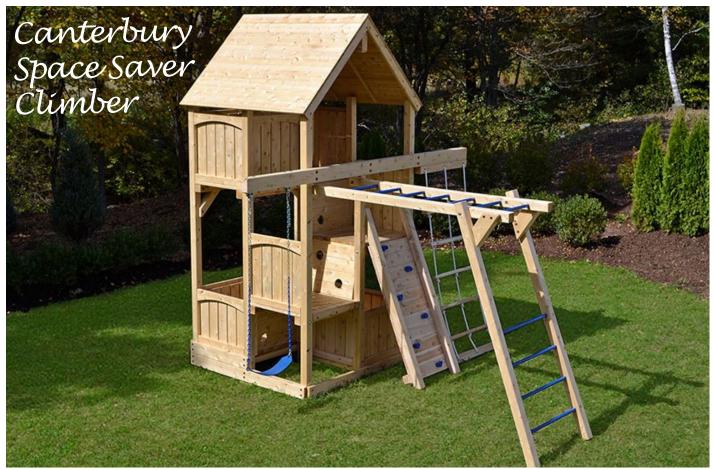

A tremendous workout for one and all. Featuring all the favorite climbing options for younger and older children, the Canterbury Space Saver Climber has something for everyone. Features monkey bars, rock wall and rope ladder and even room for a swing. For more information about this swing set call or <u>visit our website</u>.

## **Features**

- Belt Swing with Vinyl Dipped Chains
- Monkey Bars
- Wood Roof
- · Five Levels
- Climb-up Walls
- · Rope Ladder
- Rock Wall Ladder

## Structure

- 100% Natural Northern White Cedar
- Play Deck Head Room: 54", 64", 90"
- Play Deck Height: 11" 84"
- Swing Beam Height: 93"
- Two Position Space Saver Swing Beam
- Under Carriage: 4" x 4"
- Arched Top Cozy Walls
- Level One: 3' x 6' 5" Deck Height
- Level Two: 3' x 3' 11" Deck Height
- Level Three: 3' x 3' 3' Deck Height
- Level Four: 3' x 3' 5' Deck Height
- Level Five: 3' x 6' 7' Deck Height