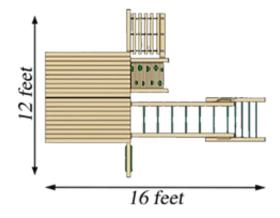

## Structure

- 100% Natural Northern White Cedar
- Play Deck Head Room: 54", 64", 90"
- Play Deck Height: 11" 84"
- Swing Beam Height: 93"
- Two Position Space Saver Swing Beam
- Under Carriage: 4" x 4"
- Arched Top Cozy Walls
- Level One: 3' x 6' 5" Deck Height
- Level Two: 3' x 3' 11" Deck Height
- Level Three: 3' x 3' 3' Deck Height
- Level Four: 3' x 3' 5' Deck Height
- Level Five: 3' x 6' 7' Deck Height