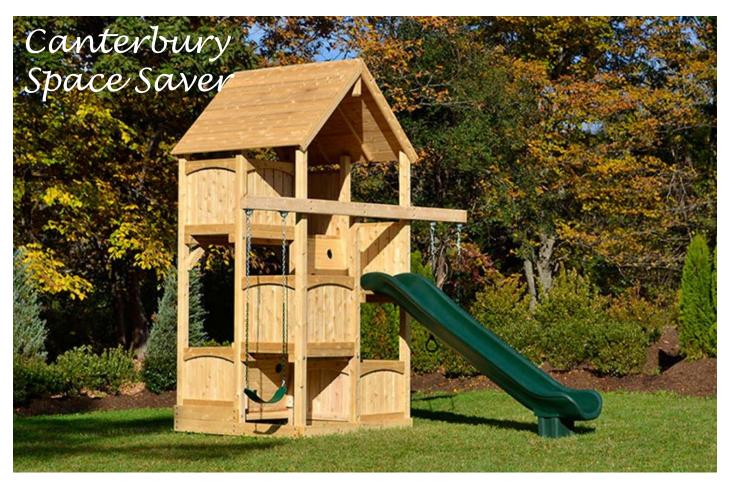

Need a lot of place to play in a tight yard? The Canterbury Space Saver has just what you need. Five platforms to climb and step-up panels in between will keep them busy even in a small space. For more information about this swing set call or visit our website.

## **Features**

- 10 Foot Scoop Slide
- Belt Swing with Vinyl Dipped Chains
- Trapeze Swing with Handles and Vinyl Dipped Chains
- Wood Roof
- Five Levels
- Climb-up Walls

## Structure

- 100% Natural Northern White Cedar
- Play Deck Head Room: 54", 64", 90"
- Play Deck Height: 11" 84"
- Swing Beam Height: 93"
- Two Position Space Saver Swing Beam
- Under Carriage: 4" x 4"
- Arched Top Cozy Walls
- Level One: 3' x 6' 5" Deck Height
- Level Two: 3' x 3' 11" Deck Height
- Level Three: 3' x 3' 3' Deck Height
- Level Four: 3' x 3' 5' Deck Height
- Level Five: 3' x 6' 7' Deck Height