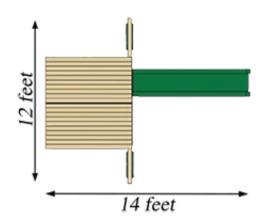

Need a lot of place to play in a tight yard? The Canterbury Space Saver has just what you need. Five platforms to climb and step-up panels in between will keep them busy even in a small space. For more information about this swing set call or visit our website.