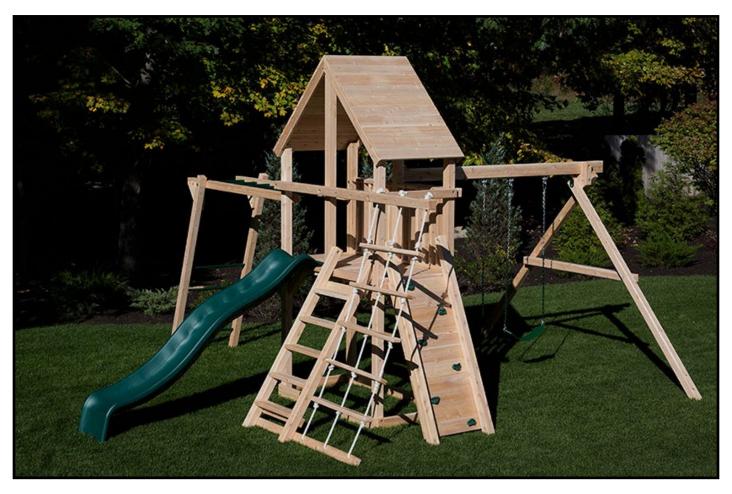

## Dunmore Climber with Options

For anyone looking to add lots of activities in a limited space, the Dunmore Climber with Options is the set for you. This swing set features a wood roof, rock wall, rope ladder, two swings, wave slide and monkey bars. For more information about this swing set call or <u>visit our website</u>.

## **Features**

- 10 Foot Wave Slide
- Two Belt Swings with Vinyl Dipped Chains
- Flat Step Angled Ladder
- 3' x 6' Sandbox
- Adjustable Swing Legs For Unlevel Yards
- Rope Ladder
- Rock Wall Ladder
- Wood Roof
- Monkey Bars