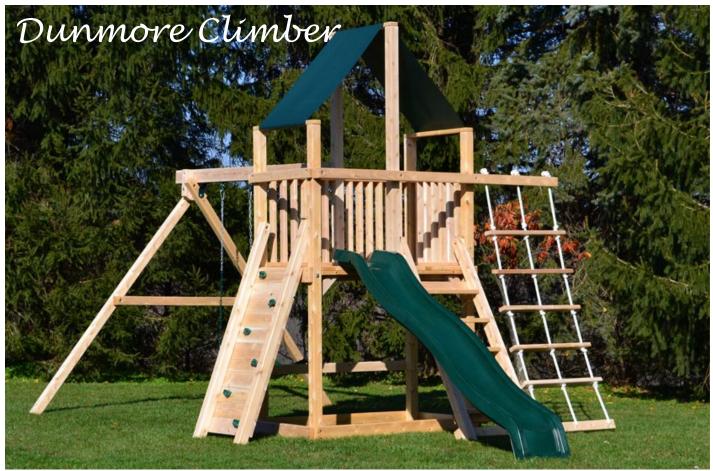

Transform your backyard into a park with this simple but exciting playset. The Dunmore Climber features two belt swings, a sandbox, a rope ladder, and a 10-foot wave slide. For more information about this swing set call or <u>visit our website</u>.

## Structure

- 100% Natural Northern White Cedar
- Play Deck Size: 37" x 70"
- Play Deck Head Room: 83"
- Play Deck Height: 60"
- Swing Beam Height: 93"
- Two Position Swing Beam
- Under Carriage: 4" x 4"
- 33" High Spindle Walls

- 10 Foot Wave Slide
- Two Belt Swings with Vinyl Dipped Chains
- Flat Step Angled Ladder
- 18 oz Heavy Vinyl Polyester Canopy
- 3' x 6' Sandbox
- Adjustable Swing Legs For Unlevel Yards
- Rope Ladder
- Rock Wall Ladder