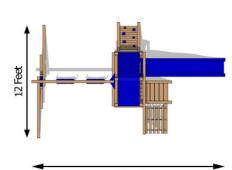

## Structure

- 100% Natural Northern White Cedar
- Play Deck Size: 37" x 70"
- Play Deck Head Room: 83"
- Play Deck Height: 60"
- Swing Beam Height: 93"
- Two Position Swing Beam
- Under Carriage: 4" x 4"
- 33" High Spindle Walls