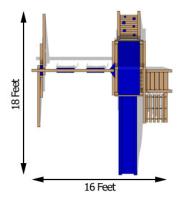

## Structure

- 100% Natural Northern White Cedar
- Play Deck Size: 37" x 70"
- Play Deck Head Room: 83"
- Play Deck Height: 60"
- Swing Beam Height: 93"
- Two Position Swing Beam
- Under Carriage: 4" x 4"
- 33" High Spindle Walls