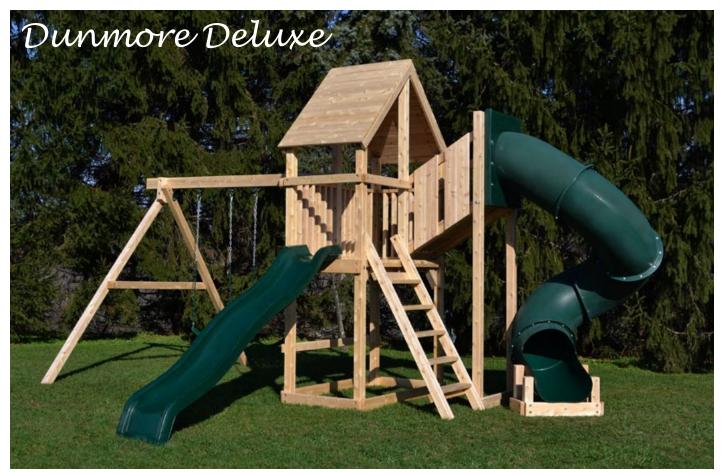

Blast into summer with a swing set big enough for the whole family. The Dunmore Deluxe features two belt swings, a twist tube slide and tower, a sandbox and 10-foot wave slide. For more information about this swing set call or <u>visit our website</u>.

## Structure

• 100% Natural Northern White Cedar

Play Deck Size: 37" x 70"Play Deck Head Room: 83"

• Play Deck Height: 60"

• Swing Beam Height: 93"

Two Position Swing BeamUnder Carriage: 4" x 4"

• 33" High Spindle Walls

## **Features**

- 10 Foot Wave Slide
- Two Belt Swings with Vinyl Dipped Chains
- Flat Step Angled Ladder
- Wood Roof
- 3' x 6' Sandbox
- Adjustable Swing Legs For Unlevel Yards
- Spy Tower
- Twist Tube Slide