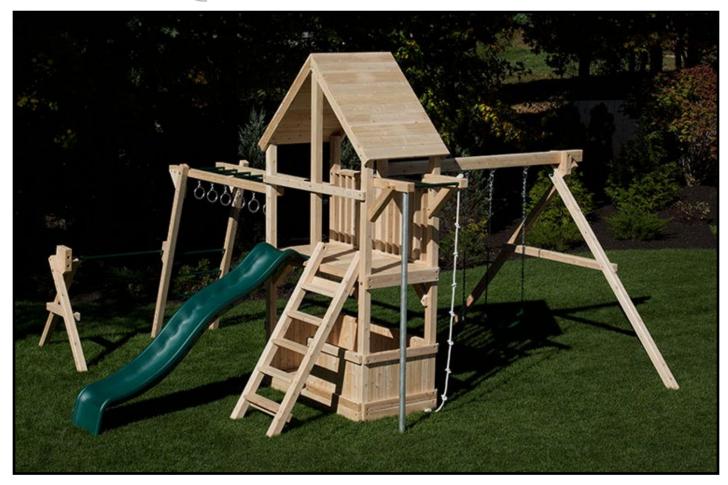

## Dunmore Loaded

The Dunmore Loaded is packed with climbing and hanging options for your little gymnasts. This play set features monkey bars with rings, lower cozy clubhouse area, and even a turning bar and firepole with knot-ted rope. For more information about this swing set call or <u>visit our website</u>.

## Features

- 10 Foot Wave Slide
- Two Belt Swings with Vinyl Dipped Chains
- Flat Step Angled Ladder
- Lower Cozy Walls and Floor
- Adjustable Swing Legs For Unlevel Yards
- Turning Bar
- Fire Pole and Climbing Rope
- Wood Roof
- Monkey Bars with Rings