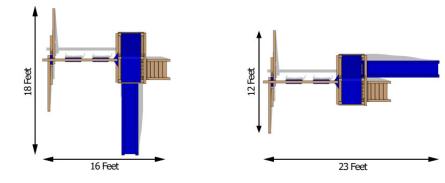

Structure

- 100% Natural Northern White Cedar
- Play Deck Size: 37" x 70"
- Play Deck Head Room: 83"
- Play Deck Height: 60"
- Swing Beam Height: 93"
- Two Position Swing Beam
- Under Carriage: 4" x 4"
- 33" High Spindle Walls