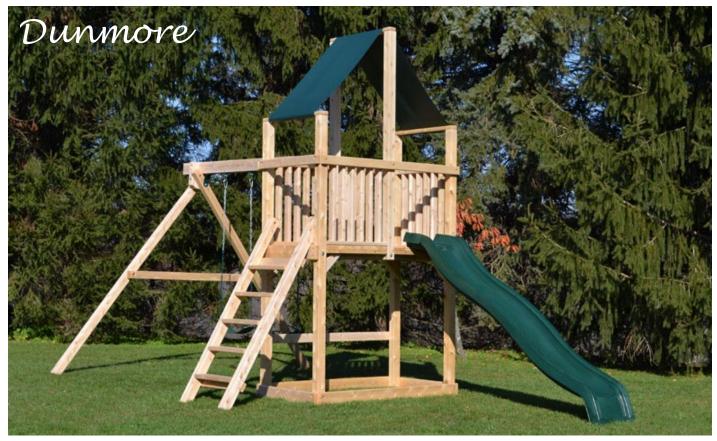

Bring a little more excitement to your backyard with this super fun small footprint swing set. The Dunmore play set features two belt swings, a sandbox and a 10-foot wave slide. For more information about this swing set call or <u>visit our website</u>.

Structure

- 100% Natural Northern White Cedar
- Play Deck Size: 37" x 70"
- Play Deck Head Room: 83"
- Play Deck Height: 60"
- Swing Beam Height: 93"
- Two Position Swing Beam
- Under Carriage: 4" x 4"
- 33" High Spindle Walls

## Features

- 10 Foot Wave Slide
- Two Belt Swings with Vinyl Dipped Chains
- Flat Step Angled Ladder
- 18 oz Heavy Vinyl Polyester Canopy
- 3' x 6' Sandbox
- Adjustable Swing Legs For Unlevel Yards

www.TriumphPlaySystems.com