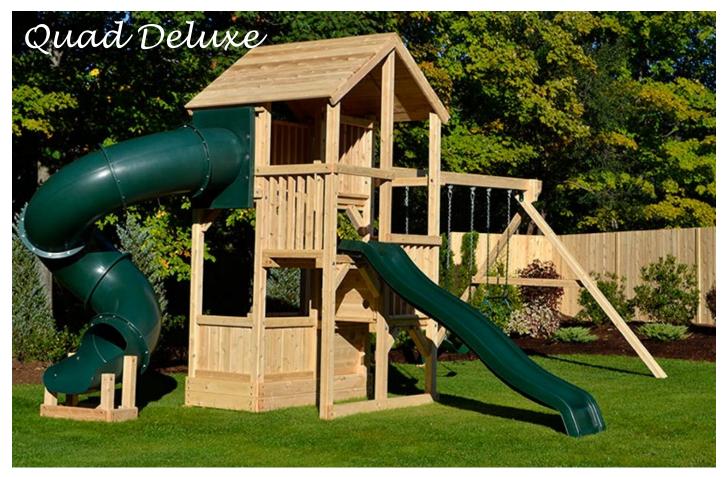

Put a smile on their faces all year long! The Quad Deluxe features our super duper fast tube slide, wave slide, four different climbing levels and a wood roof. Add a tall rock wall or monkey bars for the older kids. For more information about this swing set call or <u>visit our website</u>.

## Structure

- 100% Natural Northern White Cedar
- Swing Beam Height: 93"
- (105" with Optional Boost Package)
- Three Position Swing Beam
- Under Carriage: 4" x 4"
- 33" High Spindle Walls
- Level One: 37" x 70" 11" Deck Height
- Level Two: 37" x 37" 36" Deck Height
- Level Three: 37" x 37" 60" Deck Height
- Level Four: 37" x 70" 84" Deck Height

## Features

- 10 Foot Wave Slide
- Two Belt Swings with Vinyl Dipped Chains
- Trapeze with Handles and Vinyl Dipped Chains
- Lower Floors and Lower Cozy Walls
- Four Levels
- Wood Roof
- Adjustable Swing Legs For Unlevel Yards
- Twist Tube Slide