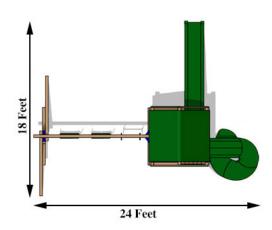

Put a smile on their faces all year long! The Quad Deluxe features our super duper fast tube slide, wave slide, four different climbing levels and a wood roof. Add a tall rock wall or monkey bars for the older kids. For more information about this swing set call or <u>visit our website</u>.

## Structure

- 100% Natural Northern White Cedar
- Swing Beam Height: 93"
- (105" with Optional Boost Package)
- Three Position Swing Beam
- Under Carriage: 4" x 4"
- 33" High Spindle Walls
- Level One: 37" x 70" 11" Deck Height
- Level Two: 37" x 37" 36" Deck Height
- Level Three: 37" x 37" 60" Deck Height
- Level Four: 37" x 70" 84" Deck Height

## Features

- 10 Foot Wave Slide
- Two Belt Swings with Vinyl Dipped Chains
- Trapeze with Handles and Vinyl Dipped Chains
- Lower Floors and Lower Cozy Walls
- Four Levels
- Wood Roof
- Adjustable Swing Legs For Unlevel Yards
- Twist Tube Slide