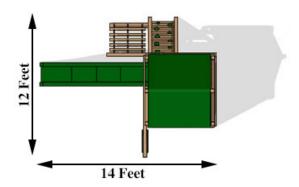

## Structure

• 100% Natural Northern White Cedar

Swing Beam Height: 93"

Three Position Swing Beam

• Under Carriage: 4" x 4"

• 33" High Spindle Walls

• Level One: 37" x 70" - 11" Deck Height

Level Two: 37" x 37" - 36" Deck Height

Level Three: 37" x 37" - 60" Deck Height

• Level Four: 37" x 70" - 84" Deck Height