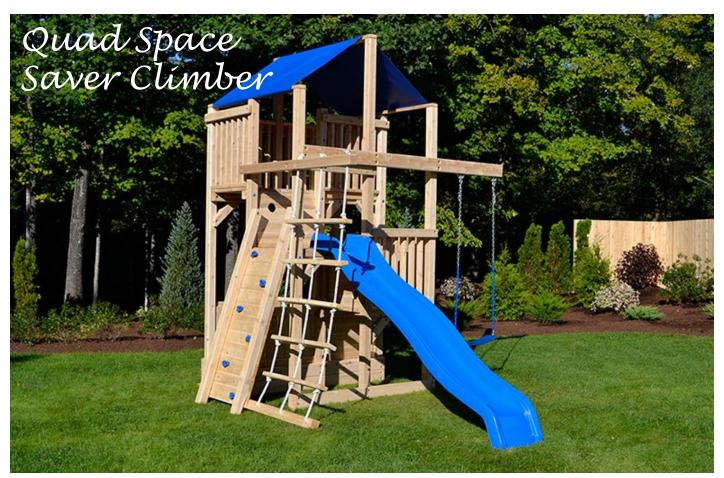

Kids want everything, but not a lot of room to spare? This is the set for you! The Quad Space Saver Climber features a rock wall, rope ladder, wave slide, belt swing and four climbing levels to keep them busy. For more information about this swing set call or <u>visit our website</u>.

## Structure

• 100% Natural Northern White Cedar

Swing Beam Height: 93"

Three Position Swing Beam

• Under Carriage: 4" x 4"

• 33" High Spindle Walls

• Level One: 37" x 70" - 11" Deck Height

Level Two: 37" x 37" - 36" Deck Height

Level Three: 37" x 37" - 60" Deck Height

• Level Four: 37" x 70" - 84" Deck Height

## **Features**

- 10 Foot Wave Slide
- Belt Swing with Vinyl Dipped Chains
- Lower Floors and Lower Cozy Walls
- Four Levels
- 18 oz Vinyl Polyester Canopy
- Rock Wall Ladder
- Rope Ladder