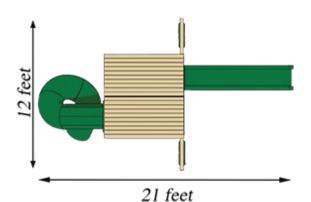

A big adventure for one and all! The Quad Space Saver Deluxe has four levels to climb up, a wave slide and space for two swings. You even get the mega fun tube slide and stay within a narrow footprint. For more information about this swing set call or <u>visit our website</u>.