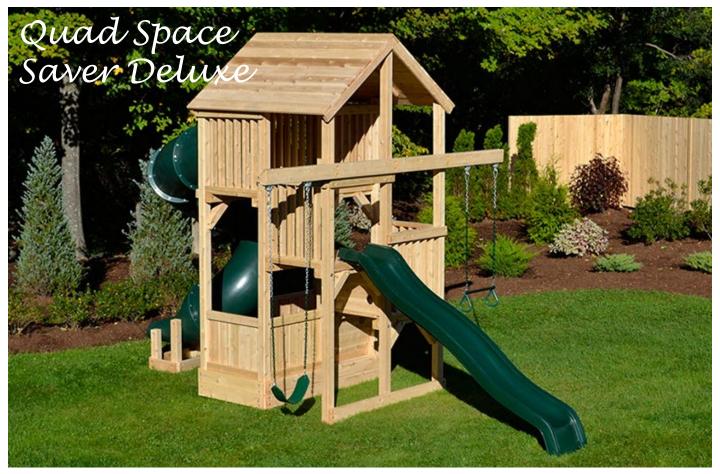

A big adventure for one and all! The Quad Space Saver Deluxe has four levels to climb up, a wave slide and space for two swings. You even get the mega fun tube slide and stay within a narrow footprint. For more information about this swing set call or <u>visit our website</u>.

## Structure

- 100% Natural Northern White Cedar
- Swing Beam Height: 93"
- Three Position Swing Beam
- Under Carriage: 4" x 4"
- 33" High Spindle Walls
- Level One: 37" x 70" 11" Deck Height
- Level Two: 37" x 37" 36" Deck Height
- Level Three: 37" x 37" 60" Deck Height
- Level Four: 37" x 70" 84" Deck Height

## Features

- 10 Foot Wave Slide
- Belt Swing with Vinyl Dipped Chains
- Trapeze with Handles and Vinyl Dipped Chains
- Lower Floors and Lower Cozy Walls
- Four Levels
- Wood Roof
- Twist Tube Slide

1-978-827-6330 • Email Contact www.TriumphPlaySystems.com