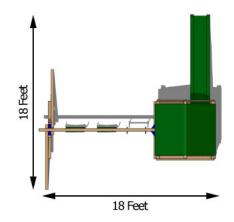

## Structure

- 100% Natural Northern White Cedar
- Swing Beam Height: 93"
- (105" with Optional Boost Package)
- Three Position Swing Beam
- Under Carriage: 4" x 4"
- 33" High Spindle Walls
- Level One: 37" x 70" 11" Deck Height
- Level Two: 37" x 37" 36" Deck Height
- Level Three: 37" x 37" 60" Deck Height
- Level Four: 37" x 70" 84" Deck Height