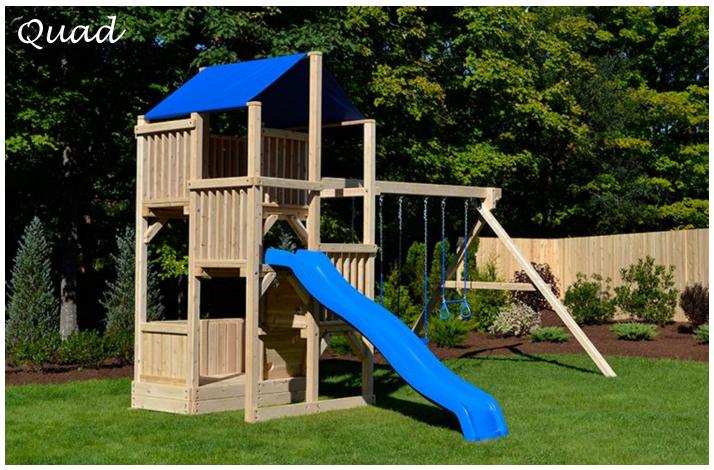

Kids love climbing on everything in sight? This year give them that treehouse feel right in their own back-yard. With four platforms and private clubhouse below, the Quad Tower is just the ticket to tire your little ones out everyday. For more information about this swing set call or <u>visit our website</u>.

## Structure

- 100% Natural Northern White Cedar
- Swing Beam Height: 93"
- (105" with Optional Boost Package)
- Three Position Swing Beam
- Under Carriage: 4" x 4"
- 33" High Spindle Walls
- Level One: 37" x 70" 11" Deck Height
- Level Two: 37" x 37" 36" Deck Height
- Level Three: 37" x 37" 60" Deck Height
- Level Four: 37" x 70" 84" Deck Height

## **Features**

- 10 Foot Wave Slide
- Two Belt Swings with Vinyl Dipped Chains
- Trapeze with Handles and Vinyl Dipped Chains
- Lower Floors and Lower Cozy Walls
- Four Levels
- 18 oz Vinyl Polyester Canopy
- Adjustable Swing Legs For Unlevel Yards